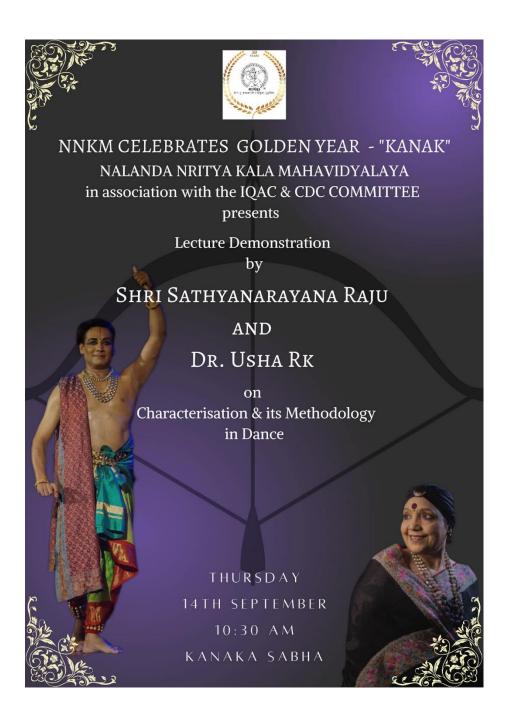

A lecture demonstration/workshop by Shri Satyanarayana Raju and Dr. Usha RK was organized on 'Characterisation and Methodology in Dance.' This workshop was scheduled on 30.09.2023. Total 51 students participated in this workshop.