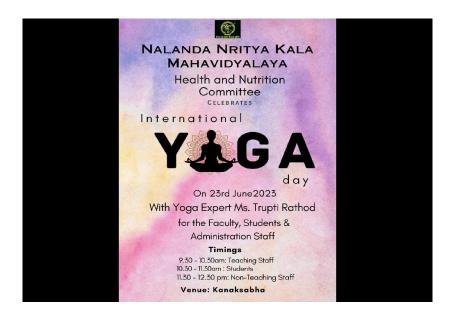

International Yoga Day 2023 was celebrated on 23<sup>rd</sup> June 2023 under the guidance of Trupti Rathod. The Yoga sessions are continued throughout the year for the faculty members, administrative staff and students. It helps to all.