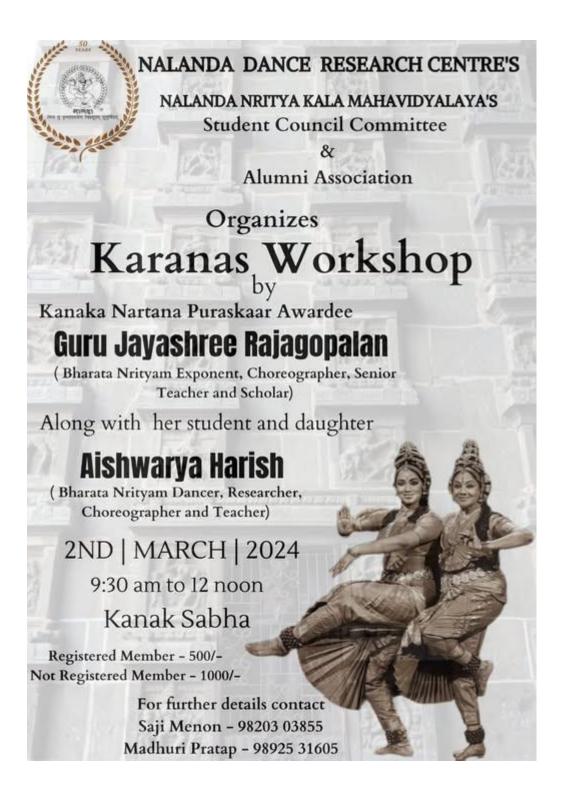

### NALANDA NRITYA KALA MAHAVIDYALAYA'S

STUDENT COUNCIL COMMITEE ORGANIZES

NATTUVANGAM & KONNAKOL WORKSHOP & PRESENTATION

In honour of Nalanda's First Bharata Natyam Foundation Creator 'T S Kadirvelu Pillai'

As his legacy continues by

SHRI KALISHWARAN PILLAI AND SHRI DAKSHINAMURTHY PILLAI

DATE: 21ST FEBRUARY 2024

TIME: 2 PM TO 3:30 PM VENUE: KANAKA SABHA

A workshop on 'Karanas' was organized by Kanaka nartana Purskaar awardee Guru Jayshree Rajagopala on 02.03.2024. Total 78 students participated in this event.