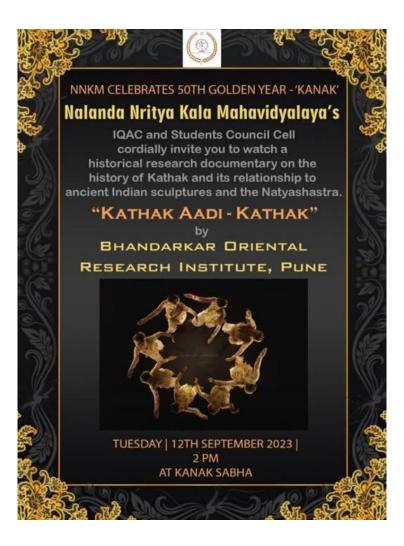

A workshop on 'Raas Rang- Ashtapati' by Ranjana Gauhar Ji was organized on 12.09.2023. 57 Participants have participated in this workshop.

A workshop on Kathak aadi kathak was organized in association with Bhandarkar Oriental Research Institute on 14-09-2023. Total nine students have participated in this institute.