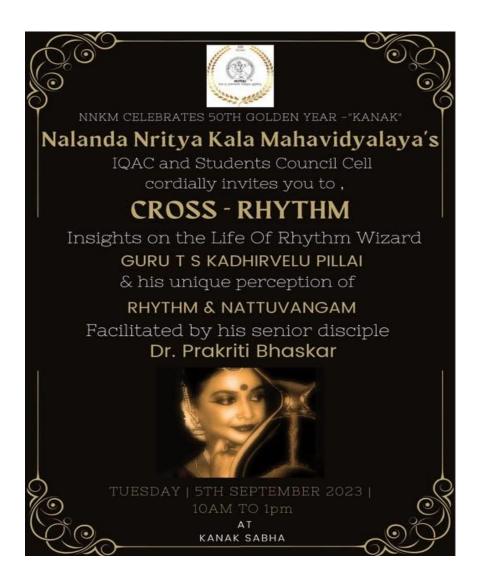

A workshop on Geomatric analysis of movements in kathak' by Sandip Mallickji was organized on 31.08.2023. 09 students participated in this event.

A workshop 'Workshop on Cross Rhythm by Dr. Prakriti Bhaskar on 08-09-2023. 52 students participated in this event.