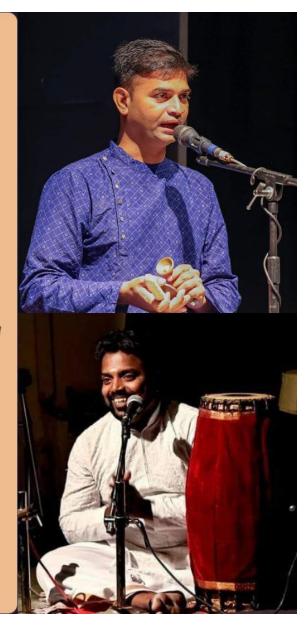

A wokshop by Kalishwaram Pillai and Dakshinamurthy Pillai on Nattuvangam and konakkol was organized on 21.02.2024. Total 38 students participated in this event.

### NALANDA NRITYA KALA MAHAVIDYALAYA'S

STUDENT COUNCIL COMMITEE ORGANIZES

NATTUVANGAM & KONNAKOL WORKSHOP & PRESENTATION

In honour of Nalanda's First Bharata Natyam Foundation Creator 'T S Kadirvelu Pillai'

As his legacy continues by

SHRI KALISHWARAN PILLAI AND SHRI DAKSHINAMURTHY PILLAI

DATE: 21ST FEBRUARY 2024

TIME: 2 PM TO 3:30 PM VENUE: KANAKA SABHA

A workshop on 'Karanas' was organized by Kanaka nartana Purskaar awardee Guru Jayshree Rajagopala on 02.03.2024. Total 78 students participated in this event.