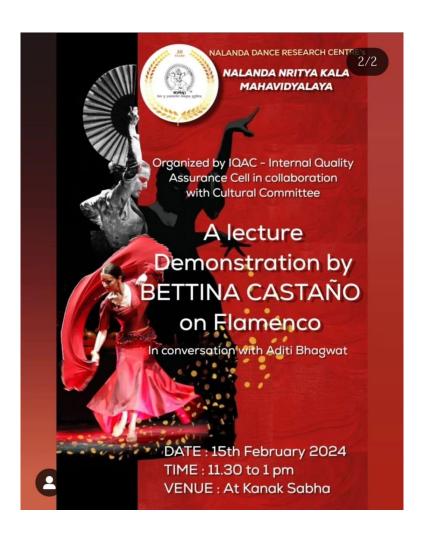

A lecture on 'flamenco' a lecture demonstration by Battina Castano was organized on 20-02-2024. Total 38 participants attended this event.

A workshop on 'Embodiment of Sattriya Dance' by Anita Saharma was organized on 21.02.2024. Total 39 students participated in this event.