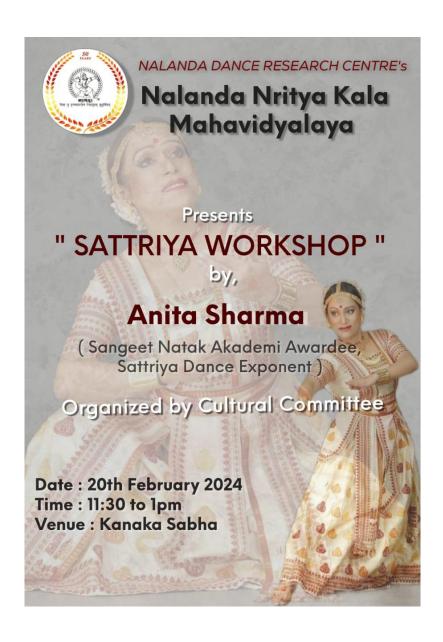

A lecture on 'flamenco' a lecture demonstration by Battina Castano was organized on 20-02-2024. Total 38 participants attended this event.

A workshop on 'Embodiment of Sattriya Dance' by Anita Saharma was organized on 21.02.2024. Total 39 students participated in this event.