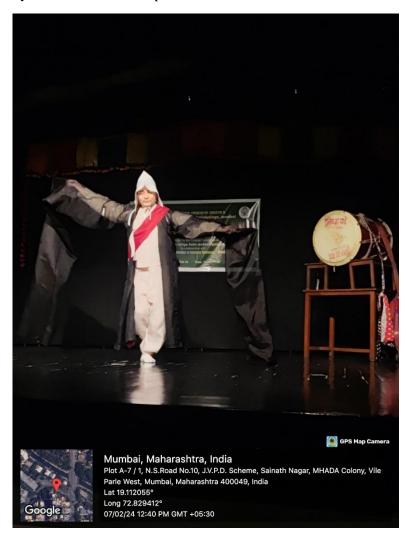

A workshop on "Whirling to Connect within," by Sandip Soparkar was organized on 07.02.2024. Total 72 participants attended this workshop.

Nalanda Nritya Kala Mahavidyalaya, in association with the Indian Council of Cultural Relations (ICCR) - Mumbai, hosted an enchanting workshop of 'Buddhist Dance Traditions of Korea' by Lee Chuljin, on February 7th, 2024. 39 Participants attended this event.