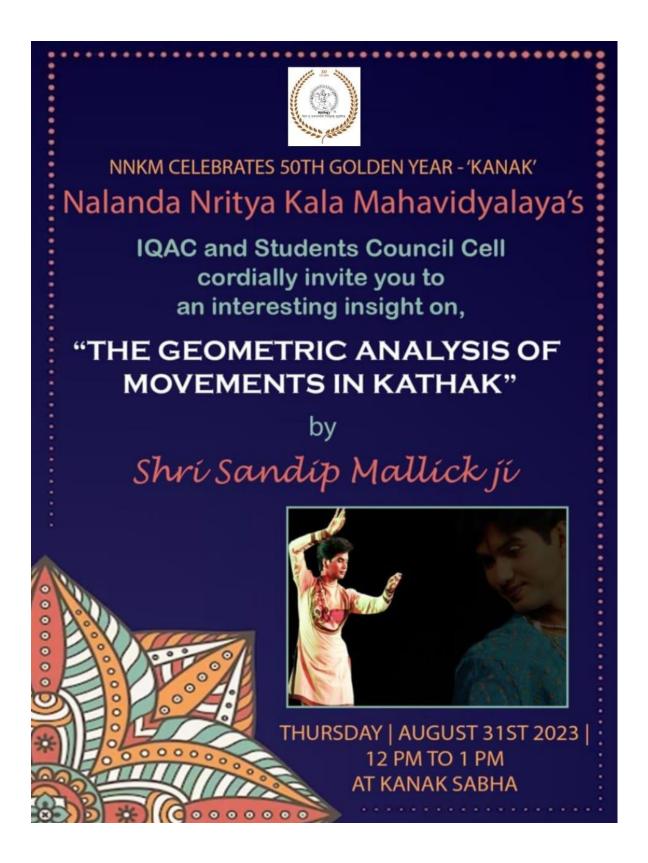

A workshop on Geomatric analysis of movements in kathak' by Sandip Mallickji was organized on 31.08.2023. 09 students participated in this event.

A workshop 'Workshop on Cross Rhythm by Dr. Prakriti Bhaskar on 08-09-2023. 52 students participated in this event.