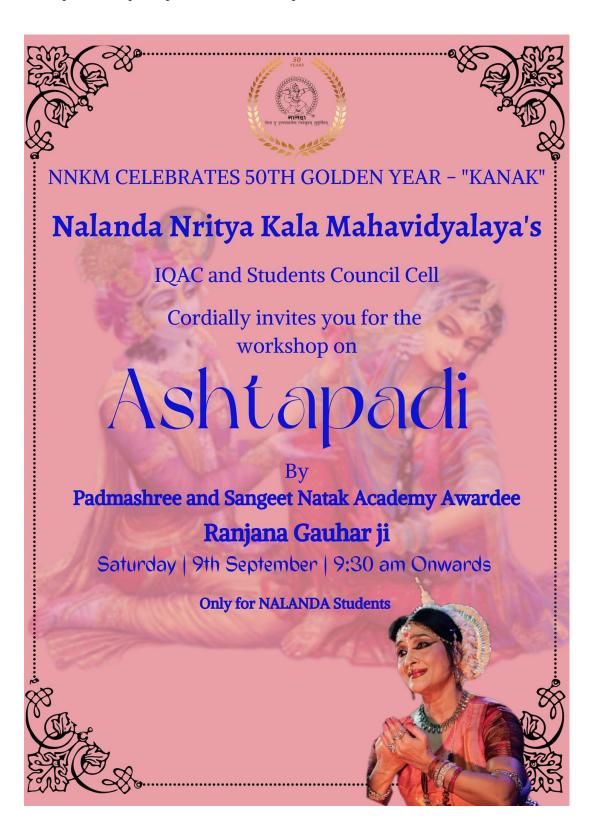

A workshop on 'Raas Rang- Ashtapati' by Ranjana Gauhar Ji was organized on 12.09.2023. 57 Participants have participated in this workshop.

A workshop on Kathak aadi kathak was organized in association with Bhandarkar Oriental Research Institute on 14-09-2023. Total nine students have participated in this institute.