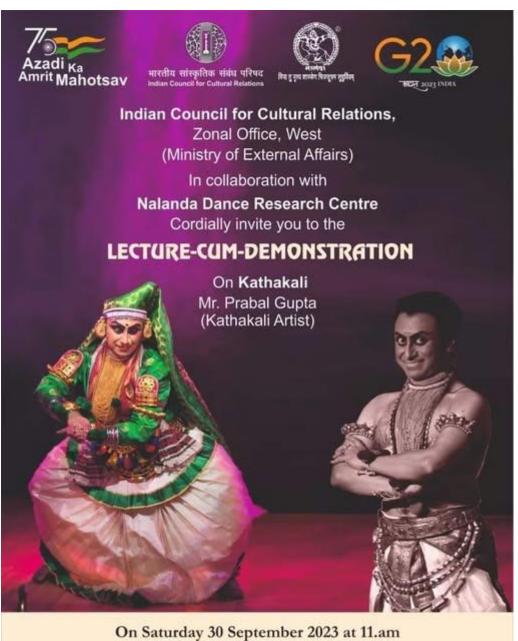

A lecture Demonstration on 'Kathakali' by the late Mr. Prabal Guptaji was organized on 05.02.2024. 42 participants attended this lecture.

One day workshop conducted on How to create your 'Research Profile using Google scholar' by the college Librarian Smt. Ramyia Shreejesh on 21st October, 2023. Faculty members of Nalanda attended this workshop.