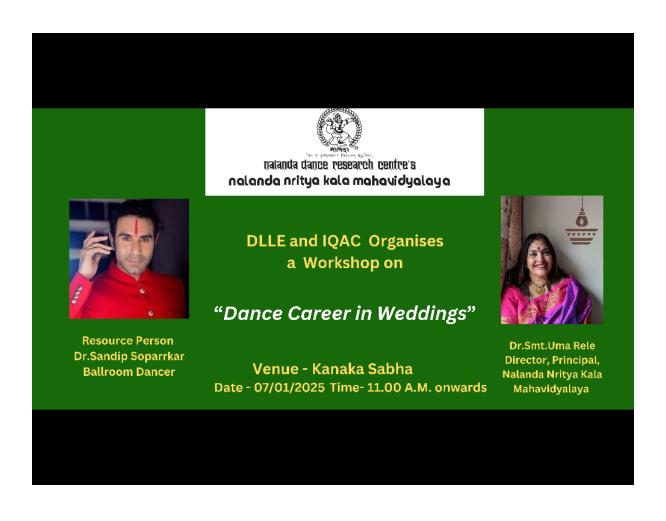

A workshop on "Whirling to Connect within," by Sandip Soparkar was organized on 07.02.2024. Total 72 participants attended this workshop.

Nalanda Nritya Kala Mahavidyalaya, in association with the Indian Council of Cultural Relations (ICCR) - Mumbai, hosted an enchanting workshop of 'Buddhist Dance Traditions of Korea' by Lee Chuljin, on February 7th, 2024. 39 Participants attended this event.